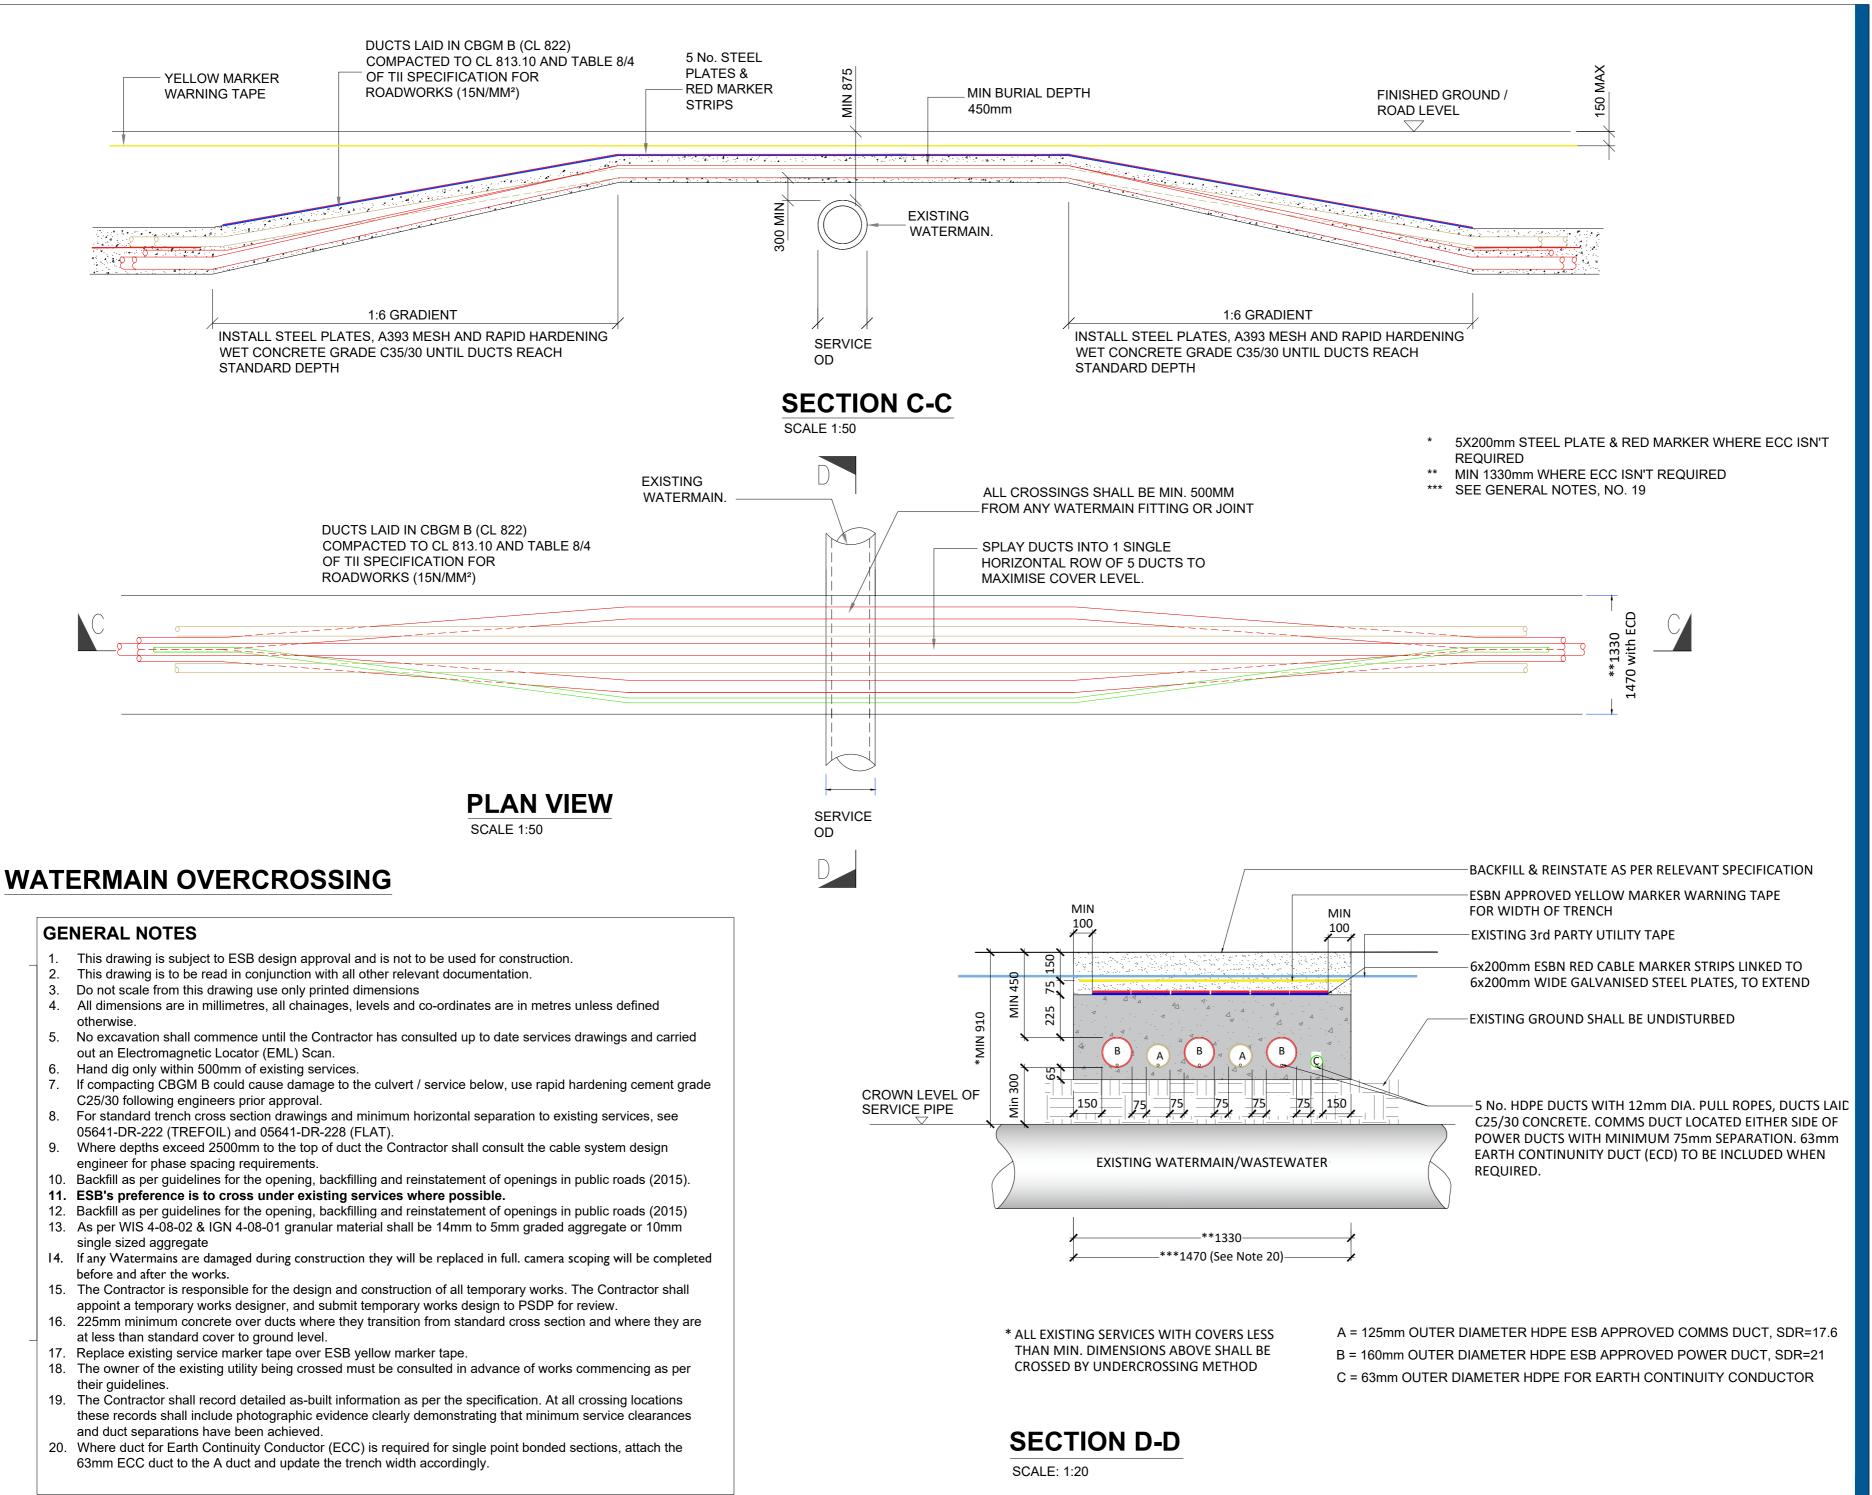

PROJECT NUMBER

05-641

SHEET TITLE

Trench Sections For Overcrossing Existing Watermain/Wastewater

SHEET NUMBER

05641-DR-260